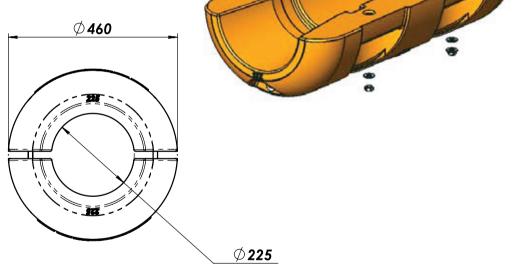

| TITLE:   | 225MM DIA PIPE FLOAT | Α4 |
|----------|----------------------|----|
| CLIENT:  |                      |    |
| PROJECT: | Pipefloats           |    |

225MM DIA PIPE FLOAT

DWG NO. FLOAT-225