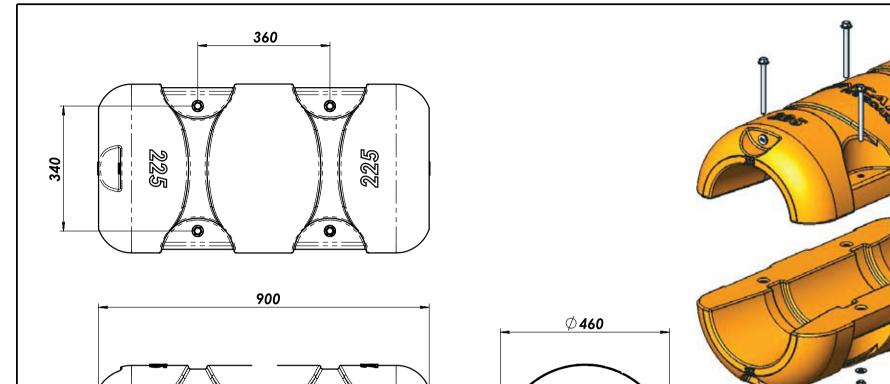

| TITLE:   | 225MM DIA PIPE FLOAT | Α4 |
|----------|----------------------|----|
| CLIENT:  |                      |    |
| PROJECT: | Pipefloats           |    |

225MM DIA PIPE FLOAT

DWG NO. FLOAT-225