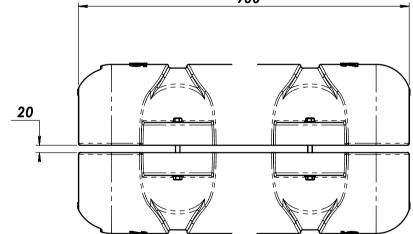

| TITLE:   | 225MM DIA PIPE FLOAT | Α4 |
|----------|----------------------|----|
| CLIENT:  |                      |    |
| PROJECT: | Pipefloats           |    |

225MM DIA PIPE FLOAT

DWG NO. FLOAT-225